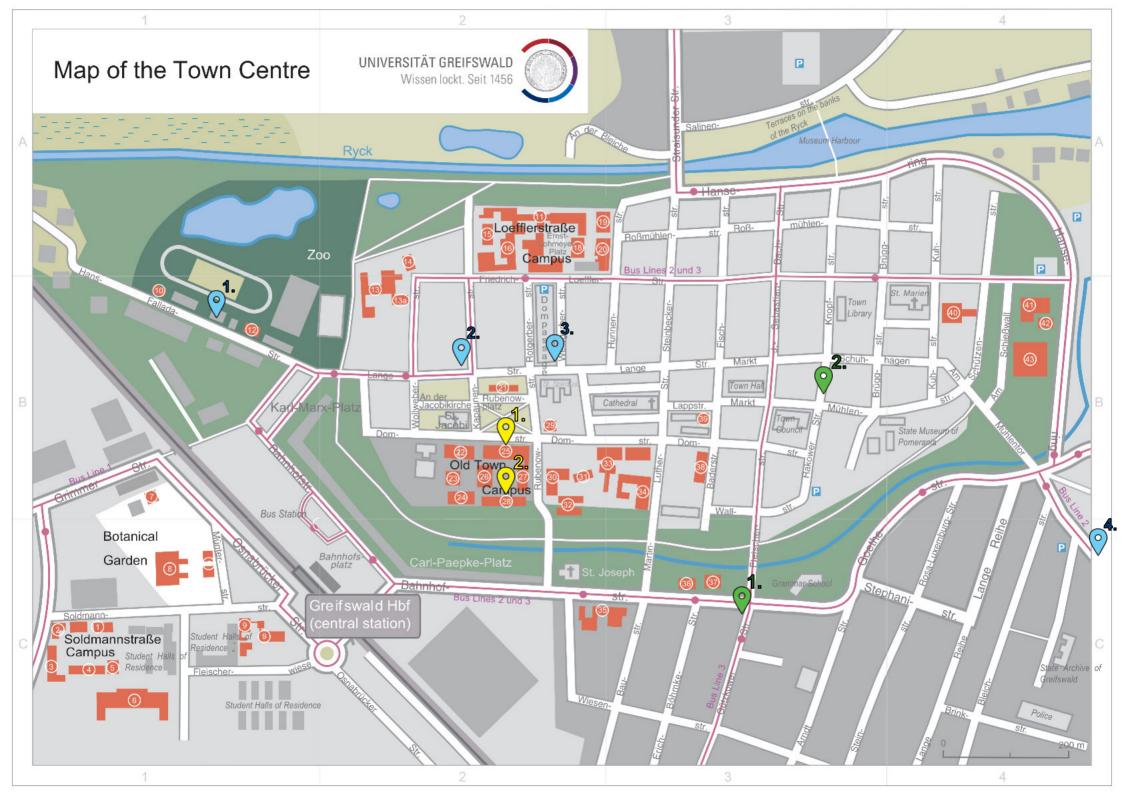

## Map of the Town Centre

## November 2018

| 1   | Institute of Botany and Landscape<br>Ecology                                                                                                                                                                                                                                                                                                                                                                   | [C,1]          |
|-----|----------------------------------------------------------------------------------------------------------------------------------------------------------------------------------------------------------------------------------------------------------------------------------------------------------------------------------------------------------------------------------------------------------------|----------------|
| 2   | Zoological Institute, Laboratories                                                                                                                                                                                                                                                                                                                                                                             | [C,1]          |
| 3   | Zoological Institute,<br>Lecture Hall and Museum                                                                                                                                                                                                                                                                                                                                                               | [C,1]          |
| 4   | Zoological Institute/Botany,<br>Workshop and Insect Breeding                                                                                                                                                                                                                                                                                                                                                   | [C,1]          |
| 5   | Zoological Institute, Taxidermy                                                                                                                                                                                                                                                                                                                                                                                |                |
| 6   | University Medicine                                                                                                                                                                                                                                                                                                                                                                                            | [C,1]          |
|     | Psychiatric Day Clinic with Outpatient Clinic,<br>Hospice, Community Medicine, History of Medicine                                                                                                                                                                                                                                                                                                             | [C,1]          |
| 7   | Institute of Botany, Laboratories                                                                                                                                                                                                                                                                                                                                                                              |                |
| 8   | Plant Physiology, Greenhouses,                                                                                                                                                                                                                                                                                                                                                                                 | [C,1]          |
| ~   | Entrance to the Botanical Garden                                                                                                                                                                                                                                                                                                                                                                               | [C,1]          |
| 9   | Zoological Institute/Botany,<br>Bird Observatory, Lecture Hall                                                                                                                                                                                                                                                                                                                                                 | [C,1]          |
| 10  | Sports Hall, University Sport, Sports Field                                                                                                                                                                                                                                                                                                                                                                    |                |
| 1   | Department of Baltic Studies,<br>Department of Slavonic Studies,<br>Department of Finnish and Scandinavian Studies,<br>Department of British and North American Studies,<br>Foreign Languages & Media Centre,<br>Department of Educational Science,<br>'Studienkolleg' (Preparatory Courses),<br>Interdisciplinary Centre for Gender Studies (IZfG),<br>Department of Teaching<br>German as a Foreign Language | [B,1]<br>[B,1] |
| 12  | Sports Hall, Hans-Fallada-Straße 1                                                                                                                                                                                                                                                                                                                                                                             | [B,1]          |
| 13  | University Administration<br>Facility Management Department,<br>Planning/Construction Department,<br>Controlling/Statistics, Central Services,<br>Health and Safety Officer, Research Support Centre,<br>Outpatient Pain Clinic, RTK (computer lab),<br>RTS (collection of computer technology)                                                                                                                | [B,2]          |
| Key |                                                                                                                                                                                                                                                                                                                                                                                                                |                |
|     |                                                                                                                                                                                                                                                                                                                                                                                                                |                |

UNIVERSITÄT GREIFSWALD Wissen lockt, Seit 1456 (13a) Polyclinic for Outpatient Therapy (14) Students' Union (AStA), Radio 98.1

(15)

(16)

(18)

(19)

20

(21)

(22)

23 **1**24

(26)

27

(29)

C

2.

Markt 13

2. 0 28

0) 25

3 Hotel am Dom Lange Str. 44

6

| Polyclinic for Outpatient Therapy                                                                                                              |         | 30                                          | Old University Library                                                |  |  |  |
|------------------------------------------------------------------------------------------------------------------------------------------------|---------|---------------------------------------------|-----------------------------------------------------------------------|--|--|--|
|                                                                                                                                                | [B,2]   | ~                                           |                                                                       |  |  |  |
| Students' Union (AStA), Radio 98.1                                                                                                             | [A,2]   | (31)                                        | HR Department,<br>Scholarships and Appointments,                      |  |  |  |
| Institute of Pathology                                                                                                                         | [A,2]   |                                             | Pomeranian Dictionary                                                 |  |  |  |
| Institute of Anatomy and Cell Biology                                                                                                          | [A,2]   | 32                                          | Dean's Office of the Faculty of Arts and                              |  |  |  |
| Lecture Hall Building "Neues Audimax"                                                                                                          | [A,2]   | Humanities, Department of German Philology, |                                                                       |  |  |  |
| Departmental Library<br>(Languages and Theology)                                                                                               | [A,2/3] | (33)                                        | Communication Studies<br>Dean's Office of the Faculty of Law and      |  |  |  |
| Mensa (cafeteria)                                                                                                                              | [A,2/3] | 0                                           | Economics, Law, Department of<br>Sacred Music and Musicology          |  |  |  |
| Faculty of Theology                                                                                                                            | [B,2]   | (34)                                        | Medical Microbiology                                                  |  |  |  |
| International Office                                                                                                                           | [B,2]   | (35)                                        | Caspar David Friedrich Institute,                                     |  |  |  |
| Department of History                                                                                                                          |         | Ū                                           | Sacred Music and Musicology,<br>Department of History                 |  |  |  |
| Central Examination Office                                                                                                                     | [B,2]   |                                             |                                                                       |  |  |  |
| University Main Building                                                                                                                       | [B,2]   | 36                                          | Koeppenhaus                                                           |  |  |  |
| Rectorate, Registrar, Press and Media Relations Office,<br>Kustodie (University Collections),<br>Legal Services/Electoral Office/Scholarships, |         | 37                                          | International Guest House "Felix Hausdorff",<br>"Family Apartment"    |  |  |  |
| Staff Council (offices), Aula, Conference Room, Konzilsaa                                                                                      | 6       | 88                                          | Department of Philosophy<br>Political Science,<br>University Archive  |  |  |  |
| Former Institute of Physics (currently closed),<br>Observatory (Sternwarte e.V.)                                                               |         |                                             |                                                                       |  |  |  |
| Lecture Hall Building "Altes Audimax",<br>Karzer (historical detention cell)                                                                   | [B,2]   | 39                                          | University Gift Shop,<br>Alfried Krupp Wissenschaftskolleg Greifswald |  |  |  |
| University Administration                                                                                                                      | [B,2]   |                                             | (Institute for Advanced Studies)                                      |  |  |  |
| Academic Counselling and Course Enquiries,<br>Students' Registration Office, Postal Service,<br>Caspar David Friedrich Institute,              |         | 40                                          | Institute of Forensic Medicine,<br>CDFI Wood and Metal Workshop       |  |  |  |
| Lecture Halls, Room 1.23                                                                                                                       |         | (41)                                        | Economics and Business                                                |  |  |  |
| Budget Department, External Funding                                                                                                            | [B,2]   | _                                           | Administration                                                        |  |  |  |
| Department and Corporate Management<br>Division                                                                                                |         | 42                                          | Library Archive                                                       |  |  |  |
| Brasserie "Hermann"<br>Gützkower Str. 1                                                                                                        |         | 43                                          | Student Services                                                      |  |  |  |
| "Fritz" Braugasthaus                                                                                                                           |         |                                             |                                                                       |  |  |  |

P

Buildings

Green Areas Grassland/Meadow Important Public Buildings

Carpark — Bus Line + Church